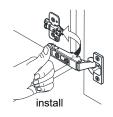

## WYNDHAM COLLECTION



- Prior to installation please check received items against the "Packing List".
   Please report any missing items to your retailer immediately.
- Protect all surfaces from sharp objects, high heat sources, direct prolonged sunlight and chemical hazards.
- Professional installation recommended.
- Backsplash comes in two pieces.
- Please install on a level surface. If minor door and drawer alignment is required, please follow the easy directions below.



#### **PACKING LIST**

(Not all components may be included, depending upon your purchase)





### HOW TO ADJUST HINGES (if required)











#### REQUIRED TOOLS NOT IN BOX







WC-2828-72-DBL Installation Guide



#### INSTALLATION INSTRUCTIONS



- ① Install the counter. Seal around the top of the cabinet with clear silicone sealant. Do not over apply. Allow to dry 24 hours for proper curing.
- Remove the handles from inside the cabinet doors and drawers and reinstall on the outside.
  Do not over tighten when reattaching.

#### HOW TO ADJUST DRAWER SLIDES (if required)



Up and Down Adjustment

WC-2828-72-DBL Installation Guide

# WYNDHAM COLLECTION



Side Adjustment



Depth Adjustment



Scan the QR code with your phone to watch detailed video instructions or visit www.wyndhamcollection.com/3dslides

WC-2828-72-DBL Installation Guide