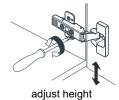

## WYNDHAM COLLECTION



- Prior to installation please check received items against the "Packing List".
   Please report any missing items to your retailer immediately.
- Protect all surfaces from sharp objects, high heat sources, direct prolonged sunlight and chemical hazards.
- Professional installation recommended.
- Backsplash comes in two pieces.
- Please install on a level surface. If minor door and drawer alignment is required, please follow the easy directions below.



#### **PACKING LIST**

(Not all components may be included, depending upon your purchase)





### HOW TO ADJUST HINGES (if required)











#### REQUIRED TOOLS NOT IN BOX







WC-2828-72-DBL Installation Guide



#### INSTALLATION INSTRUCTIONS



- ① Install the counter. Seal around the top of the cabinet with clear silicone sealant. Do not over apply. Allow to dry 24 hours for proper curing.
- Remove the handles from inside the cabinet doors and drawers and reinstall on the outside.
  Do not over tighten when reattaching.

#### HOW TO ADJUST DRAWER SLIDES (if required)



Up and Down Adjustment

WC-2828-72-DBL Installation Guide

# WYNDHAM COLLECTION



Side Adjustment



Depth Adjustment



Scan the QR code with your phone to watch detailed video instructions or visit www.wyndhamcollection.com/3dslides

WC-2828-72-DBL Installation Guide