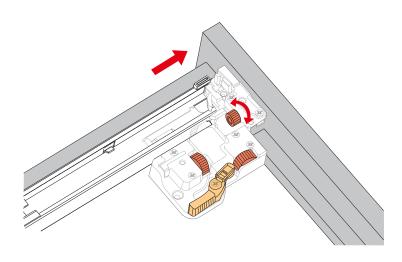

#### HOW TO ADJUST DRAWER SLIDES (if required)

Up and Down Adjustment

WC-2828-72-DBL Installation Guide

# WYNDHAM COLLECTION

Side Adjustment

Depth Adjustment

Scan the QR code with your phone to watch detailed video instructions or visit www.wyndhamcollection.com/3dslides

WC-2828-72-DBL Installation Guide