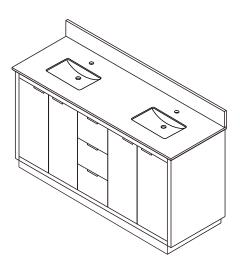

#### **PACKING LIST**

(Not all components may be included, depending upon your purchase)

#### INSTALLATION INSTRUCTIONS

- ① Install the counter. Seal around the top of the cabinet with clear silicone sealant. Do not over apply. Allow to dry 24 hours for proper curing.
- Remove the handles from inside the cabinet doors and drawers and reinstall on the outside.
  Do not over tighten when reattaching.