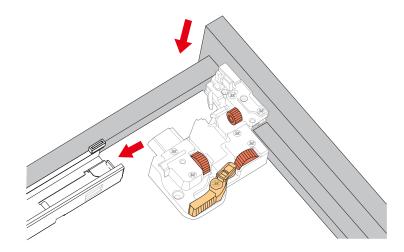

l hazards.
- Professional installation recommended.
- Backsplash comes in two pieces.
- Please install on a level surface. If minor door and drawer alignment is required, please follow the easy directions below.



#### **PACKING LIST**

(Not all components may be included, depending upon your purchase)





### HOW TO ADJUST HINGES (if required)











#### REQUIRED TOOLS NOT IN BOX







WC-2828-72-DBL Installation Guide



#### INSTALLATION INSTRUCTIONS



- ① Install the counter. Seal around the top of the cabinet with clear silicone sealant. Do not over apply. Allow to dry 24 hours for proper curing.
- Remove the handles from inside the cabinet doors and drawers and reinstall on the outside.
  Do not over tighten when reattaching.

#### HOW TO ADJUST DRAWER SLIDES (if required)



Up and Down Adjustment

WC-2828-72-DBL Installation Guide

# WYNDHAM COLLECTION



Side Adjustment



Depth Adjustment



Scan the QR code with your phone to watch detailed video instructions or visit www.wyndhamcollection.com/3dslides

WC-2828-72-DBL Installation Guide