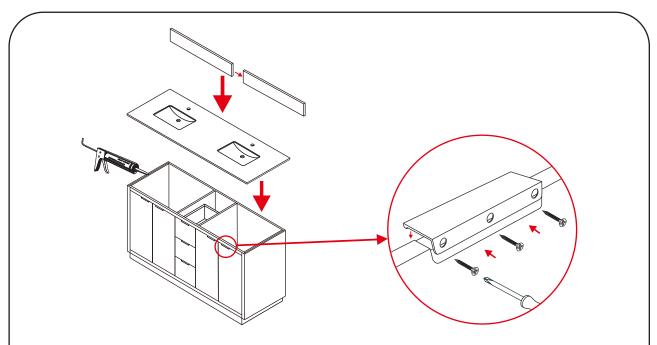

#### INSTALLATION INSTRUCTIONS

- ① Install the counter. Seal around the top of the cabinet with clear silicone sealant. Do not over apply. Allow to dry 24 hours for proper curing.
- Remove the handles from inside the cabinet doors and drawers and reinstall on the outside.
  Do not over tighten when reattaching.