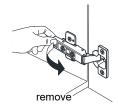

## WYNDHAM COLLECTION



- Prior to installation please check received items against the "Packing List".
   Please report any missing items to your retailer immediately.
- Protect all surfaces from sharp objects, high heat sources, direct prolonged sunlight and chemical hazards.
- Professional installation recommended.
- Backsplash comes in two pieces.
- Please install on a level surface. If minor door and drawer alignment is required, please follow the easy directions below.



#### **PACKING LIST**

(Not all components may be included, depending upon your purchase)





### HOW TO ADJUST HINGES (if required)











#### REQUIRED TOOLS NOT IN BOX







WC-2828-72-DBL Installation Guide



#### INSTALLATION INSTRUCTIONS



- ① Install the counter. Seal around the top of the cabinet with clear silicone sealant. Do not over apply. Allow to dry 24 hours for proper curing.
- Remove the handles from inside the cabinet doors and drawers and reinstall on the outside.
  Do not over tighten when reattaching.

#### HOW TO ADJUST DRAWER SLIDES (if required)



Up and Down Adjustment

WC-2828-72-DBL Installation Guide

# WYNDHAM COLLECTION



Side Adjustment



Depth Adjustment



Scan the QR code with your phone to watch detailed video instructions or visit www.wyndhamcollection.com/3dslides

WC-2828-72-DBL Installation Guide