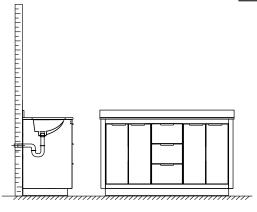

#### INSTALLATION INSTRUCTIONS

- ① Install the counter. Seal around the top of the cabinet with clear silicone sealant. Do not over apply. Allow to dry 24 hours for proper curing.
- Remove the handles from inside the cabinet doors and drawers and reinstall on the outside.
  Do not over tighten when reattaching.