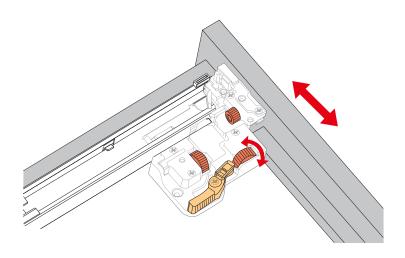

#### HOW TO ADJUST DRAWER SLIDES (if required)

Up and Down Adjustment

WC-2828-72-DBL Installation Guide

# WYNDHAM COLLECTION

Side Adjustment

Depth Adjustment

Scan the QR code with your phone to watch detailed video instructions or visit www.wyndhamcollection.com/3dslides

WC-2828-72-DBL Installation Guide