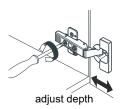

#### HOW TO ADJUST DRAWER SLIDES (if required)

Up and Down Adjustment

WC-2828-72-DBL Installation Guide