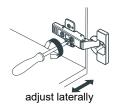

## WYNDHAM COLLECTION



- Prior to installation please check received items against the "Packing List".
   Please report any missing items to your retailer immediately.
- Protect all surfaces from sharp objects, high heat sources, direct prolonged sunlight and chemical hazards.
- Professional installation recommended.
- Backsplash comes in two pieces.
- Please install on a level surface. If minor door and drawer alignment is required, please follow the easy directions below.



#### **PACKING LIST**

(Not all components may be included, depending upon your purchase)





### HOW TO ADJUST HINGES (if required)











#### REQUIRED TOOLS NOT IN BOX







WC-2828-72-DBL Installation Guide



#### INSTALLATION INSTRUCTIONS



- ① Install the counter. Seal around the top of the cabinet with clear silicone sealant. Do not over apply. Allow to dry 24 hours for proper curing.
- Remove the handles from inside the cabinet doors and drawers and reinstall on the outside.
  Do not over tighten when reattaching.

#### HOW TO ADJUST DRAWER SLIDES (if required)



Up and Down Adjustment

WC-2828-72-DBL Installation Guide

# WYNDHAM COLLECTION



Side Adjustment



Depth Adjustment



Scan the QR code with your phone to watch detailed video instructions or visit www.wyndhamcollection.com/3dslides

WC-2828-72-DBL Installation Guide